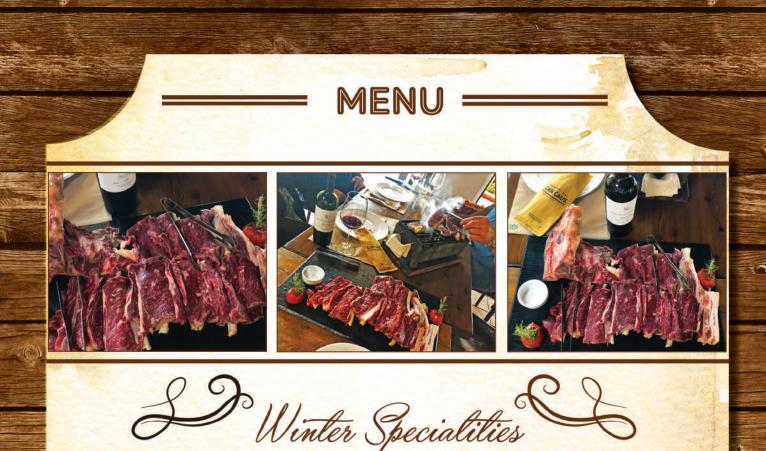

## **OX RIB STEAK MAX PRIME 2,500KG**

**SUCKLING RABBIT** 

**GRILLED "ABANICO" IBERIAN PORK STEAK** 

**OX ENTRECÔTE** 

**SPECIAL OX RIB STEAK 1,5 KG** Sliced raw meat, served with a charcoal grill. To cook at the table. Ideal for two persons