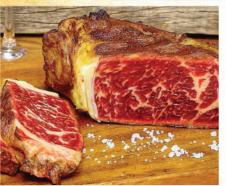

## **OX RIB STEAK MAX PRIME 2,500KG**

#### EVERY DAY EXCEPT MONDAY

Sliced raw meat, served with a charcoal grill to cook at the table.